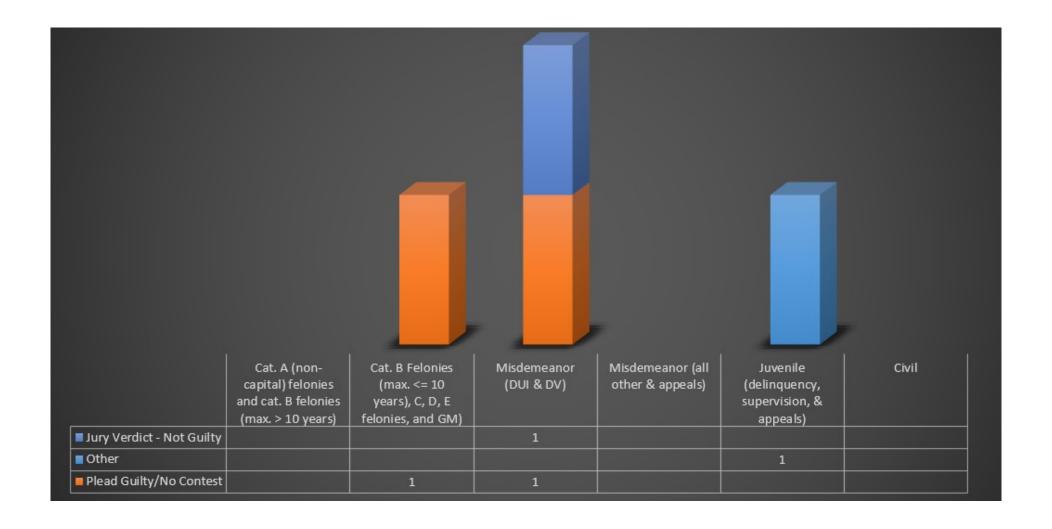

nile (delinquency, supervision, & appeals)                      | Attorney                               | 11.5  |
| Probation / Parole Violation                                        | Attorney                               | 1.2   |
| Civil (included in totals)                                          | Staff                                  | 19.2  |
| Total Hours                                                         | Attorney                               | 129.4 |
| Total Hours                                                         | Staff                                  | 19.2  |
|                                                                     |                                        | 148.6 |

#### **Eureka County Workload**



### Eureka County Workload - close reasons



#### **Humboldt County**

Type: County Public Defender

**Humboldt County Public Defender** 

Attorneys: 1

Staff Investigators: 0

Support Staff: 1

Private Workload: none

reported

#### Alternate Public Defender

Attorneys: 1

Staff Investigators: 0

Support Staff: 1

Private Workload: none

reported

| Humboldt County                                                     |                      | Public Defender | Alternate Public<br>Defender | Nevada<br>Appointed<br>Counsel |
|---------------------------------------------------------------------|----------------------|-----------------|------------------------------|--------------------------------|
| Legal Problem Code                                                  | <b>Activity Type</b> | Hours           | Hours