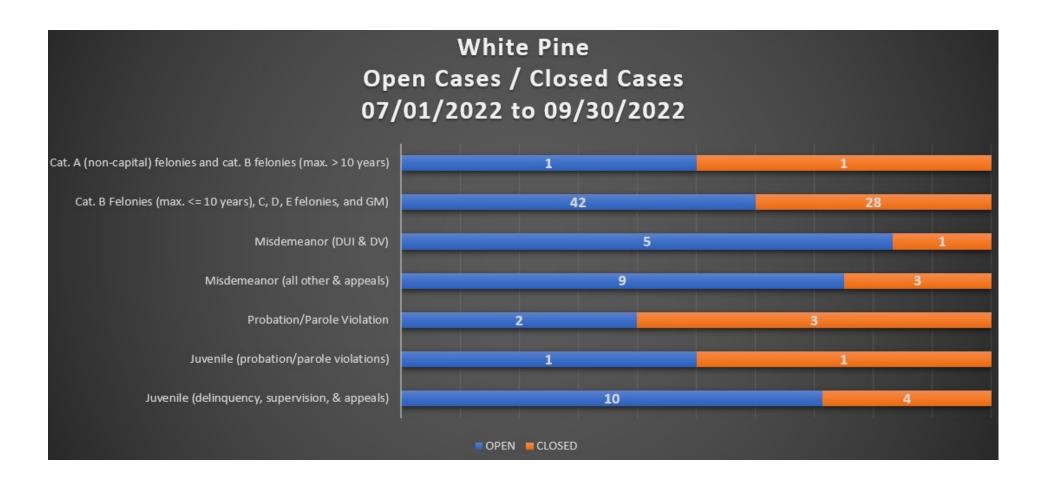

| 48.2                              | 63.2  |
| Pre-Trial Release Hearings                                          | Attorney                  | 9                               | 33.2                              | 101.9 |
| Civil (included in totals)                                          | Attorney                  | 62.3                            | 39.6                              |       |
| Total Hours:                                                        | Attorney                  | 501.5                           | 678.3                             | 659.9 |
|                                                                     |                           | 501.5                           | 678.3                             | 659.9 |

## White Pine County Workload



#### White Pine County Workload - close reasons



#### **Motions and Trials**

The table below reflects the total number of motions to suppress filed, motions to suppress litigated, and trials reported in LegalServer for the time period of July 1, 2022 through September 30, 2022.

|                   | Motions to Suppress<br>Filed | Motions to Suppress<br>Litigated | Trials |
|-------------------|------------------------------|----------------------------------|--------|
| Carson City       | 3                            | 3                                | 1      |
| Churchill County  |                              |                                  |        |
| Douglas County    |                              |                                  |        |
| Elko County       | 1