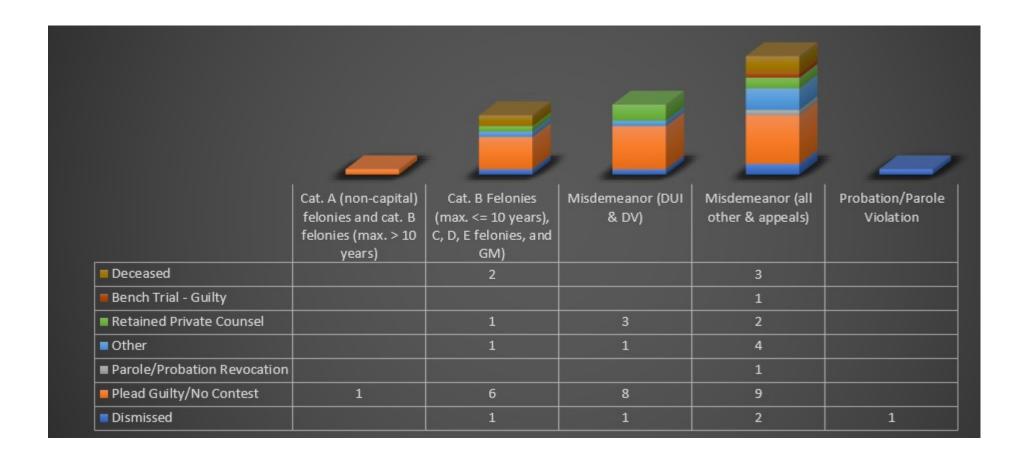

|
| Misdemeanor (DUI & DV)                                              | Investigator  | 8.3                          |
| Duch stiers/Develo Violetiers                                       | Attorney      | 8.5                          |
| Probation/Parole Violation                                          | Investigator  | 2.5                          |
| Total Harris                                                        | Attorney      | 157.8                        |
| Total Hours                                                         | Investigator  | 68.8                         |
|                                                                     |               | 226.6                        |

#### **Storey County Workload**



# Storey County Workload - close reasons



#### White Pine County

#### **Type: Contract-for-Service**

White Pine County contracts with private attorneys to act as the White Pine County Public Defenders. The White Pine County Public Defenders are appointed to all indigent defense cases unless the office is unable to take the case.

No private caseload was reported.

| White Pine County                                                   | Cole Law Offices,<br>Ltd. | Law Office of Jane<br>Eberhardy | Law Office of Kirsty<br>Pickering |       |
|---------------------------------------------------------------------|---------------------------|---------------------------------|-----------------------------------|-------|
| Legal Problem Code                                                  | Activity Type             | Hours