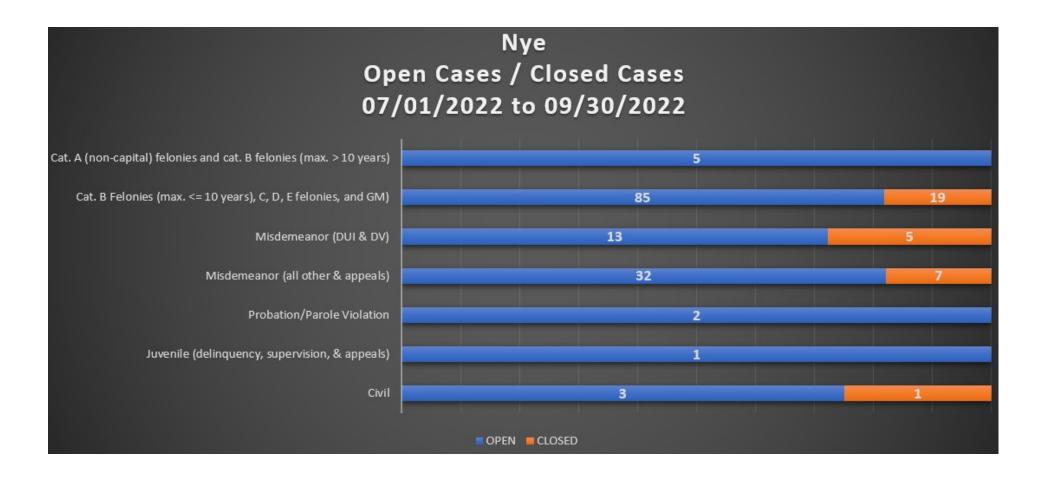

|               |       |
|                                                               | Attorney                     | 390.4                               | 4.9                     | 20.7          | 101.0 |
| Total Hours:                                                  | Investigator                 | 0.1                                 | 0.0                     | 0.0           | 0.0   |
|                                                               | Staff                        | 163.0                               | 0.8                     | 0.0           | 0.5   |
|                                                               |                              | 553.5                               | 5.7                     | 20.7          | 101.5 |

## **Nye County Workload**



#### Nye County Workload - close reasons



## **Pershing County**

Type: County Public Defender

Pershing County Public
Defender's Office

Attorneys: 1

Staff Investigators: 0

Support Staff: 1

Private Workload: N/A

Pershing Conflict Contract with Law Office of Kyle Swanson

| Pershing County                                                     | Public<br>Defender s<br>Office | Law Office of Kyle<br>Swanson |       |
|---------------------------------------------------------------------|--------------------------------|-------------------------------|-------|
| Legal Problem Code                                                  | Activity Type                  | Hours                         | Hours |
| Appeals (Felony & GM)                                               | Attorney