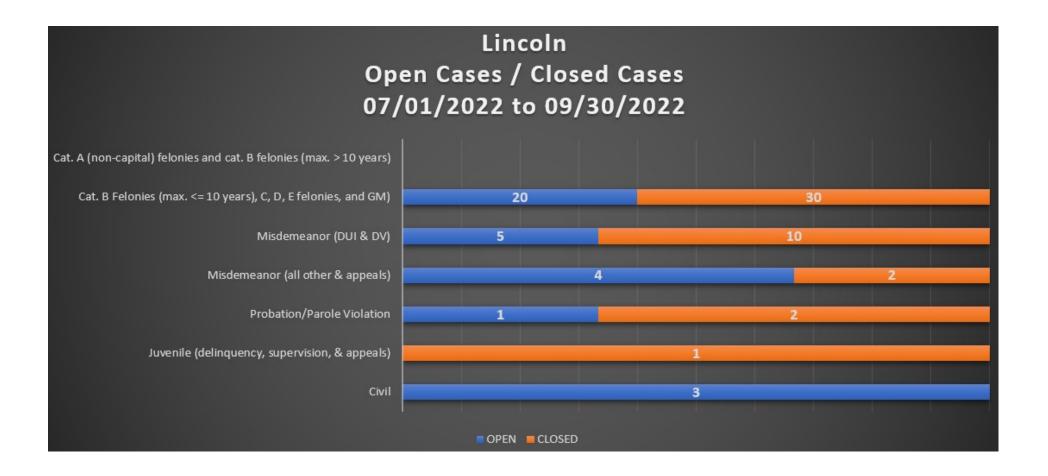

| 1.4                          |       |
| Probabtion / Parole Violation                                       | Attorney                       | 20.2                         |       |
| Specialty Court                                                     | Attorney                       | 9.5                          |       |
| Civil (included in totals)                                          | Attorney                       | 0.6                          |       |
| Total Hours                                                         | Attorney                       | 323.7                        | 42.7  |
|                                                                     |                                | 323.7                        | 42.7  |

#### **Lincoln County Workload**



### Lincoln County Workload - close reasons

|                            | Cat. A (non-<br>capital) felonies<br>and cat. B<br>felonies (max. ><br>10 years) | Cat. B Felonies<br>(max. <= 10<br>years), C, D, E<br>felonies, and<br>GM) | Misdemeanor<br>(DUI & DV) | Misdemeanor<br>(all other &<br>appeals) | Probation/Parole<br>Violation | Juvenile<br>(delinquency,<br>supervision, &<br>appeals) |  |  |  |
|----------------------------|----------------------------------------------------------------------------------|---------------------------------------------------------------------------|---------------------------|-----------------------------------------|-------------------------------|---------------------------------------------------------|--|--|--|
| ■ Deceased                 |