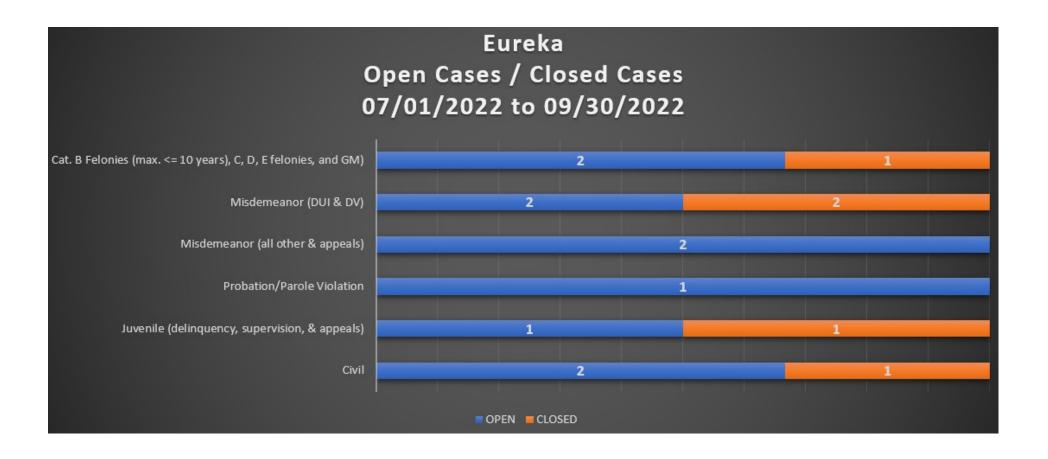

### **Eureka County**

Type: Contract-for-Service

Kelly C. Brown, PLLC

Attorneys: 1

Support Staff: 0

Investigator: 0

Private Workload: none reported

| Eureka County                                                       | Eureka County Office of Kelly<br>Brown |       |
|---------------------------------------------------------------------|----------------------------------------|-------|
| Legal Problem Code                                                  | Hours                                  |       |
| Cat. A (non-capital) felonies and cat. B felonies (max. > 10 years) | Attorney                               | 3.9   |
| Cat. B Felonies (max. <= 10 years), C, D, E felonies, and GM)       | Attorney                               | 26.5  |
| Misdemeanor (all other & appeals)                                   | Attorney                               | 26.6  |
| Misdemeanor (DUI & DV)                                              | Attorney                               | 59.7  |
| Juvenile (delinquency, supervision, & appeals)                      | Attorney                               | 11.5  |
| Probation / Parole Violation                                        | Attorney                               | 1.2   |
| Civil (included in totals)                                          | Staff                                  | 19.2  |
| Total Hours                                                         | Attorney                               | 129.4 |
| Total Hours                                                         | Staff                                  | 19.2  |
|                                                                     |                                        | 148.6 |

#### **Eureka County Workload**