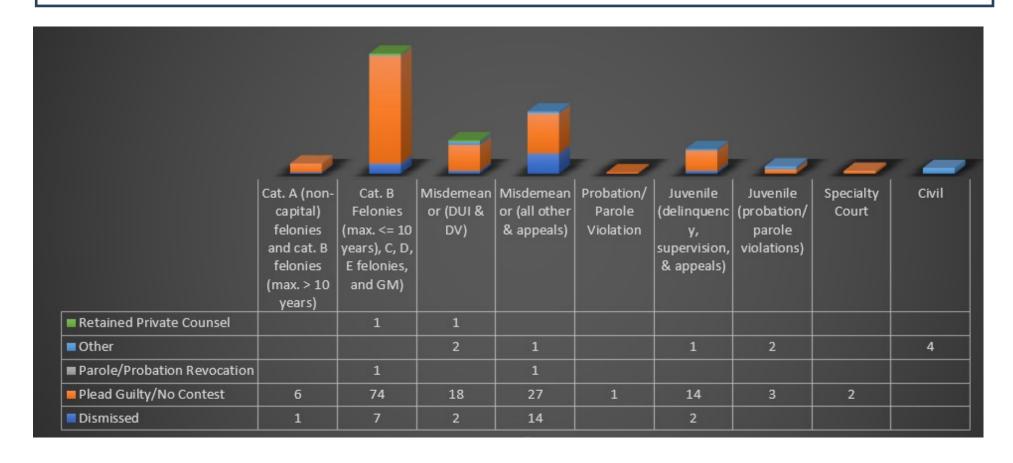

7.8                           |
| Total Hours                                                         | Expert        | 11.5                        | 740.1                                    | 37.4                           | 4.5                            |
|                                                                     | Staff         | 16.1                        | 12.8                                     |                                | 1.7                            |
|                                                                     |               | 780.1                       | 1267.7                                   | 64.3                           | 74                             |

#### **Churchill County Workload**



#### Churchill County Workload - close reasons



#### **Douglas County**

#### **Type: Contract-for-Service**

Douglas County contracts with five independent contractor attorneys. The current contracts are held by Brian Filter, Matthew Ence, Marty Hart, Nadine Morton, and Max Stovall.

Matthew Ence reported 10 hours of private casework this quarter. Max Stoval reported 66.4 hours of private casework this quarter. Filter, Hart and Morton did not report any private casework this quarter.

| Douglas County                                                         |               |       | Law Office of<br>Matthew Ence |       | Law Offices of<br>Maximilian A.<br>Stovall | Morton Law<br>Offices | Nevada<br>Appointed<br>Counsel |
|------------------------------------------------------------------------|---------------|-------|----------------