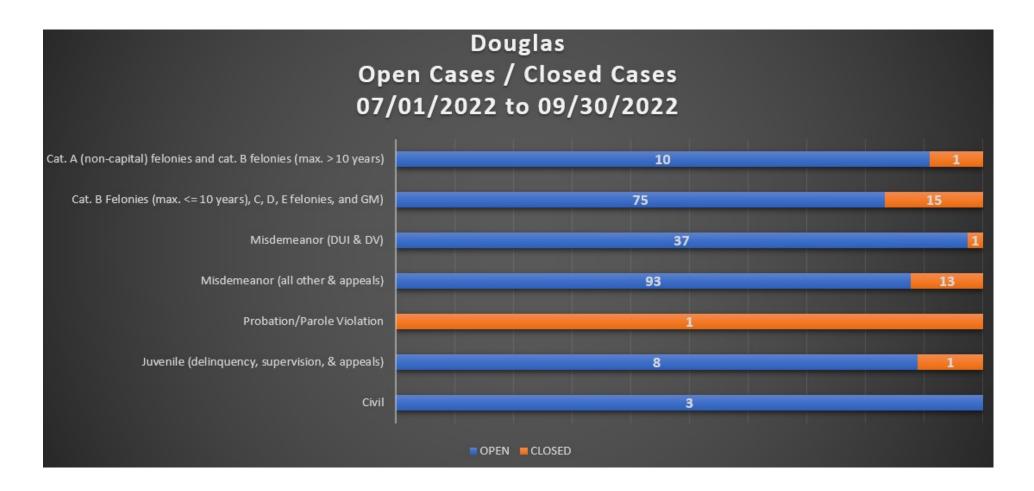

|                                |
| Total Hours                                                            | Attorney      | 486.1 | 573                           | 27.5  | 320.3                                      | 381.1                 | 3.3                            |
| Total Hours                                                            | Staff         | 46    | 56.9                          | 0     | 102.4                                      | 0                     | 0                              |
|                                                                        |               | 532.1 | 629.9                         | 27.5  | 422.7                                      | 381.1                 | 3.3                            |

#### **Douglas County Workload**



#### Douglas County Workload - close reasons



#### **Elko County**

Type: County Public Defender

Elko County Public Defender

Attorneys: 9 Staff Investigators: 0 Support Staff: 5 Social Workers: 1 Private Workload: None

| Elko County                                    | Elko Public Defender | Nevada Appointed<br>Counsel |       |
|------------------------------------------------|----------------------|-----------------------------|-------|
| Legal Problem Code                             | Activity Type        | Hours                       | Hours |
| Appeals (Felony & GM)                          | Attorney             | 17.6                        | 24.5  |
| Cat. A (non-capital) felonies and cat. B felo- | Attorney             | 198.9                       | 56.9  |
| nies (max. >