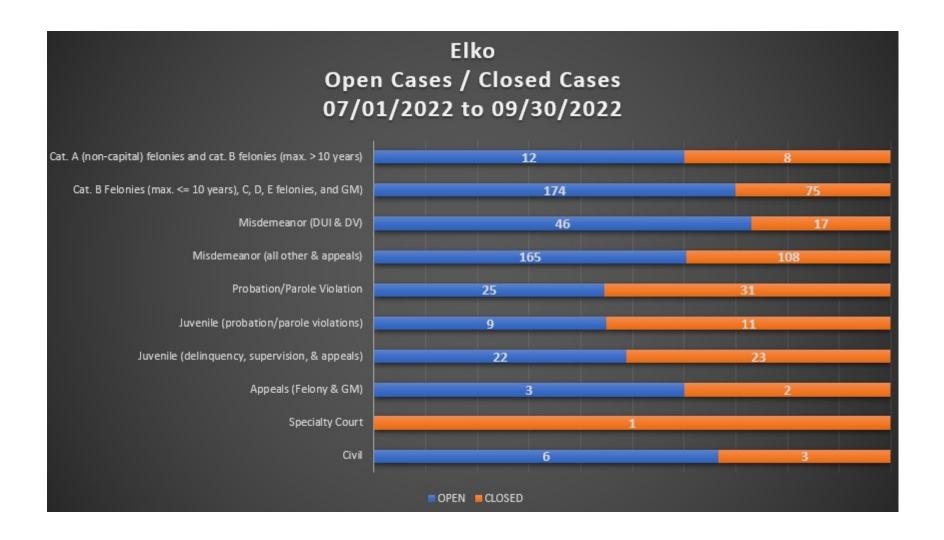

lty                                  | Attorney             | 27                          |       |
| Death Penalty                                  | Expert               | 29.6                        |       |
| Civil (in alredo d in tatala)                  | Attorney             | 60.6                        |       |
| Civil (included in totals)                     | Expert               | 13.6                        |       |
| Total Harris                                   | Attorney             | 2398.8                      | 440.5 |
| Total Hours                                    | Expert               | 278                         |       |
|                                                |                      | 2676.8                      | 440.5 |

#### Elko County Workload



### Elko County Workload - close reasons

|                                | Cat. A (non-<br>capital)<br>felonies and<br>cat. B felonies<br>(max. > 10<br>years) | Cat. B Felonies<br>(max. <= 10<br>years), C, D, E<br>felonies, and<br>GM) | Misdemeanor<br>(DUI & DV) | Misdemeanor<br>(all other &<br>appeals) | Probation/Par<br>ole Violation | Juvenile<br>(delinquency,<br>supervision, &<br>appeals) |      | Appeals<br>(Felony & GM) | Specialty Court | Civil |
|--------------------------------|-------------------------------------------------------------------------------------|---------------------------------------------------------------------------|---------------------------|-----------------------------------------|--------------------------------|---------------------------------------