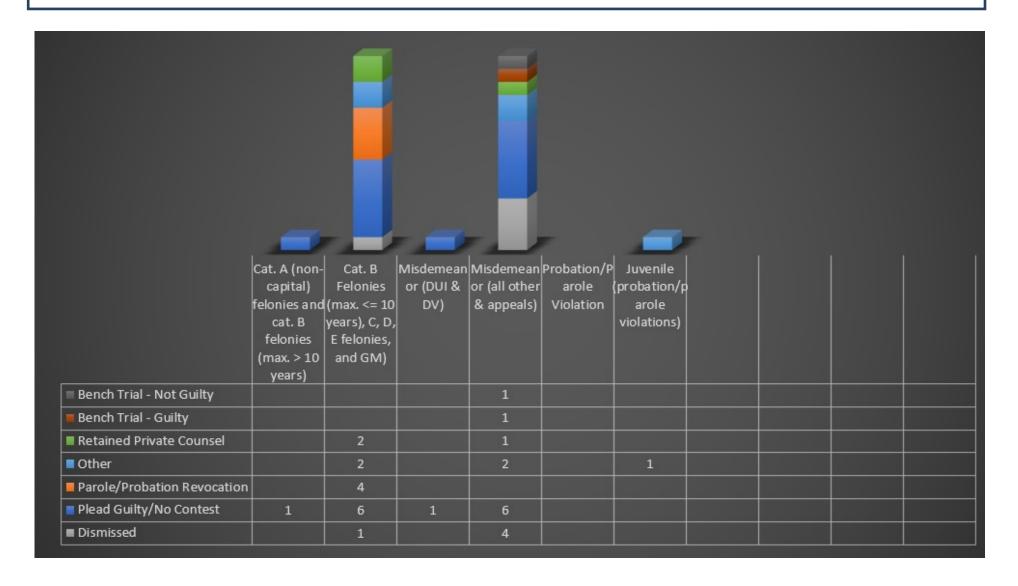

l Hours                                                            | Attorney      | 486.1 | 573                           | 27.5  | 320.3                                      | 381.1                 | 3.3                            |
| Total Hours                                                            | Staff         | 46    | 56.9                          | 0     | 102.4                                      | 0                     | 0                              |
|                                                                        |               | 532.1 | 629.9                         | 27.5  | 422.7                                      | 381.1                 | 3.3                            |

#### **Douglas County Workload**



#### Douglas County Workload - close reasons



#### **Elko County**

Type: County Public Defender

Elko County Public Defender

Attorneys: 9 Staff Investigators: 0 Support Staff: 5 Social Workers: 1 Private Workload: None

| Elko County                                    | Elko Public Defender | Nevada Appointed<br>Counsel |       |
|------------------------------------------------|----------------------|-----------------------------|-------|
| Legal Problem Code                             | Activity Type        | Hours                       | Hours |
| Appeals (Felony & GM)                          | Attorney             | 17.6                        | 24.5  |
| Cat. A (non-capital) felonies and cat. B felo- | Attorney             | 198.9                       | 56.9  |
| nies (max. > 10 years)                         | Expert