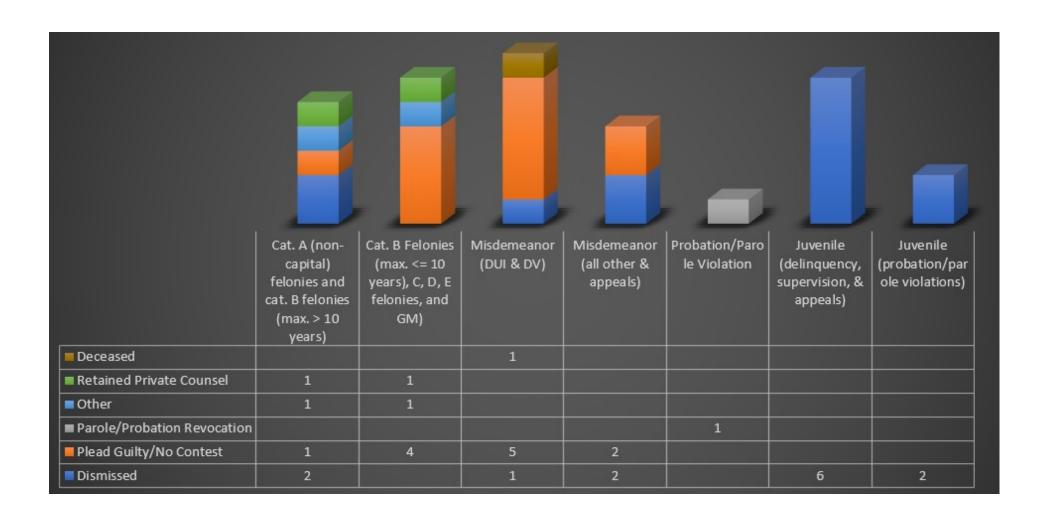

### Lander County Workload - close reasons

|                                  | Cat. A (non-                    | Cat. B Felonies      | Misdemeanor | Misdemeanor  | Probation/Par | Juvenile       | Juvenile    |
|----------------------------------|---------------------------------|----------------------|-------------|--------------|---------------|----------------|-------------|
|                                  | capital)                        | (max. <= 10          | (DUI & DV)  | (all other & | ole Violation | (delinquency,  | (probation/ |
|                                  | felonies and<br>cat. B felonies | years), C, D, E      |             | appeals)     |               | supervision, & | role        |
|                                  | (max. > 10                      | felonies, and<br>GM) |             |              |               | appeals)       | violations  |
|                                  | years)                          | Givij                |             |              |               |                |             |
| ■ Other                          |                                 | 3                    |             |              |               | 1              |             |
| ■ Parole/Probation Reinstatement |                                 | 2                    |             |              |               |                |             |
| ■ Parole/Probation Revocation    |                                 |                      |             |              | 1             |                |             |
| ■ Plead Guilty/No Contest        |                                 | 3                    |             |              |               | 2              |             |
| ■ Dismissed                      |                                 | 1                    |             | 1            |               | 1              |             |