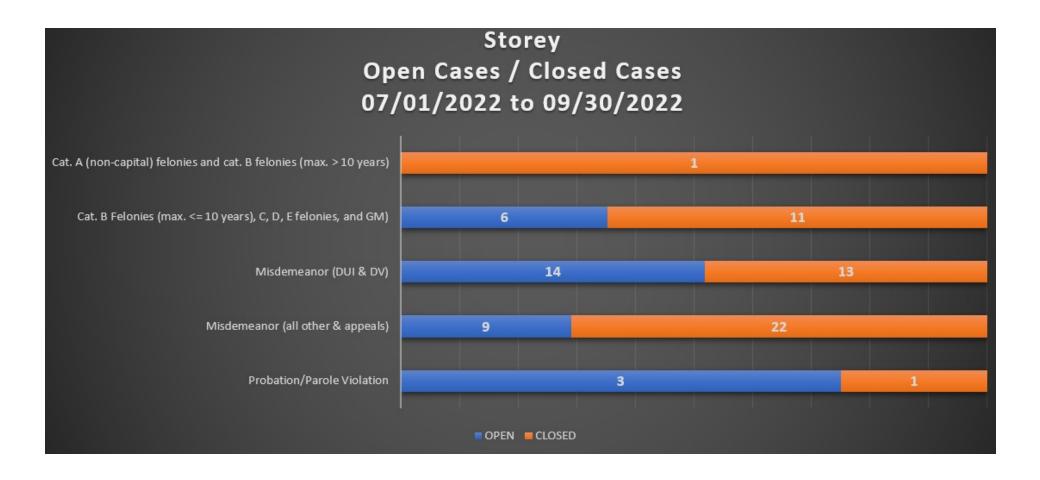

| Attorney      | 45.9                         |
| Misdemeanor (DUI & DV)                                              | Investigator  | 8.3                          |
| Duch stiers/Develo Violetiers                                       | Attorney      | 8.5                          |
| Probation/Parole Violation                                          | Investigator  | 2.5                          |
| Total Harris                                                        | Attorney      | 157.8                        |
| Total Hours                                                         | Investigator  | 68.8                         |
|                                                                     |               | 226.6                        |

#### **Storey County Workload**



# Storey County Workload - close reasons



#### White Pine County

#### **Type: Contract-for-Service**

White Pine County contracts with private attorneys to act as the White Pine County Public Defenders. The White Pine County Public Defenders are appointed to all indigent defense cases unless the office is unable to take the case.

No private caseload was reported.

| White Pine County                                                   | Cole Law Offices,<br>Ltd. | Law Office of Jane<br>Eberhardy | Law Office of Kirsty<br>Pickering |       |
|---------------------------------------------------------------------|---------------------------|---------------------------------|-----------------------------------|-------|
| Legal Problem Code                                                  |