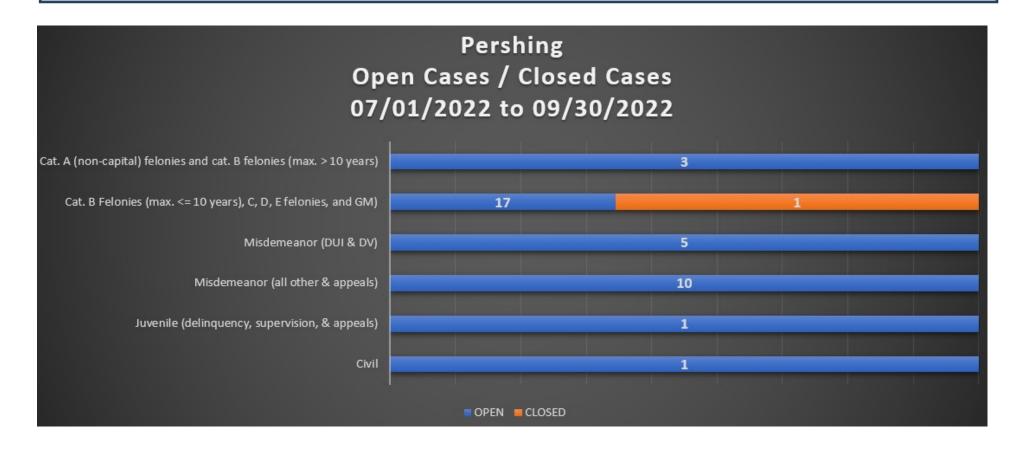

4.0                           |       |
| Specialty Court                                                     | Attorney                       | 8.2                           |       |
| Civil (included in totals)                                          | Attorney                       | 14.8                          |       |
| Total Hours:                                                        | Attorney                       | 229.7                         | 46.8  |
| i otal nouls.                                                       | Staff                          |                               | 1.5   |
|                                                                     |                                | 244.5                         | 48.3  |

## **Pershing County Workload**



# Pershing County Workload - close reasons

|       | Cat. A (non- capital) felonies and cat. B felonies (max. > | Cat. B Felonies (max. <= 10 years), C, D, E felonies, and GM) | Misdeme<br>anor (DUI<br>& DV) | Misdeme<br>anor (all<br>other &<br>appeals) | Probation<br>/Parole<br>Violation | Juvenile<br>(delinque<br>ncy,<br>supervisio<br>n, &<br>appeals) | Juvenile<br>(probatio<br>n/parole<br>violations<br>) | Appeals<br>(Felony &<br>GM) | Specialty<br>Court | Civil |
|-------|------------------------------------------------------------|---------------------------------------------------------------|-------------------------------|---------------------------------------------|-----------------------------------|-----------------------------------------------------------------|-----------