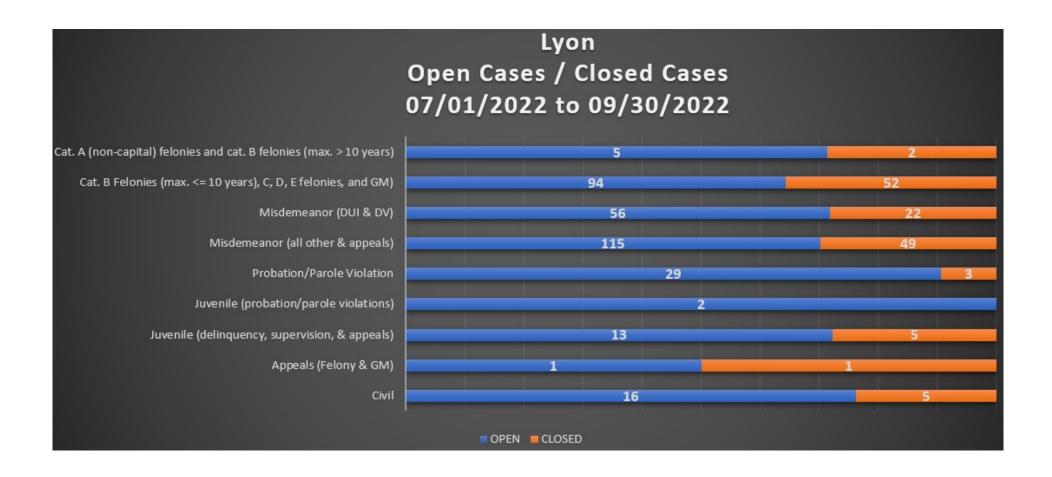

|
|                                                                     | Attorney                     | 1096.2                                 | 174.1 |
| Total Hours:                                                        | Investigator                 | 208.2                                  | 5.2   |
|                                                                     | Expert                       | 11.0                                   |       |
|                                                                     | Staff                        | 339.9                                  | 0.1   |
|                                                                     | 1655.2                       | 179.4                                  |       |

#### **Lyon County Workload**



#### Lyon County Workload - close reasons



#### **Mineral County**

#### Type: Contract-for-Service

Law Office of Kale Brock: Mineral County contracts with Kale Brock to serve as the Mineral County Public Defender.

Attorneys: 1 Staff: 0 Investigator: 0 Private Workload: None Reported

| Mineral County                                                | Law Office of Kale Brock |       |
|---------------------------------------------------------------|--------------------------|-------|
| Legal Problem Code                                            | Activity Type            | Hours |
| Cat. B Felonies (max. <= 10 years), C, D, E felonies, and GM) | Attorney                 | 106.5 |
| Misdemeanor (all other & appeals)                             | Attorney                 | 12.0  |
| M