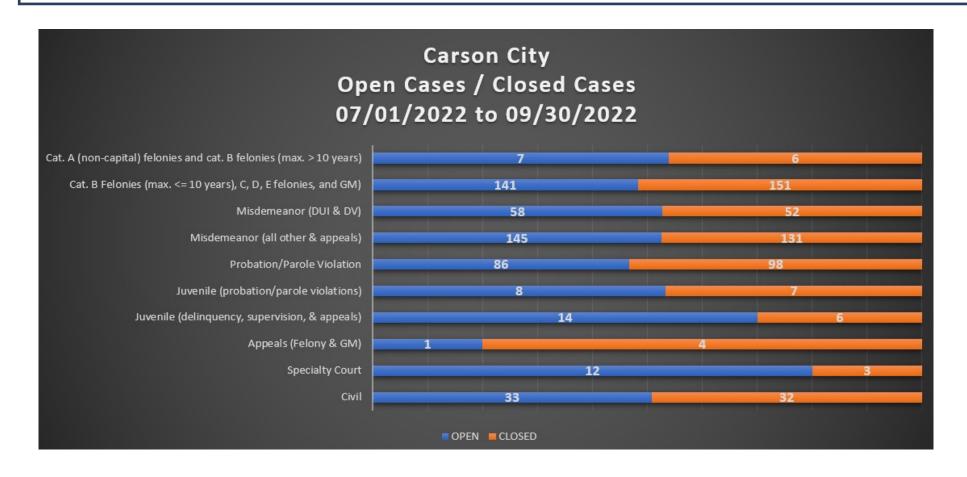

|
|                                                                     | Attorney     | 2717.9 | 152.6 |
| Total Hours                                                         | Staff        | 4      |       |
| Total Hours                                                         | Expert       | 215.5  | 13.8  |
|                                                                     | Investigator | 704.1  | 18.3  |
|                                                                     |              | 3641.5 | 184.7 |

Type: State Public Defender Nevada State Public Defender

#### Nevada State Public Defender

Attorneys: 8

Staff Investigators: 2

Support Staff: 4

Private Workload: N/A

NSPD recently received funding for one additional staff attorney.

#### **Carson City Workload**



#### Carson City Workload - close reasons



#### **Carson City Contract Conflict Counsel**

#### Type: Contract-for-Service

Carson City contracts with three separate attorneys to cover conflict cases.

Daniel Spence, Noel Waters and Walter Fey hold the contracts.

No private workload was reported.

| Carson City Contract Conflict Counsel                                    |               | Law Office of Daniel Spence | Law Office of<br>John Malone | Law Office of Noel<br>Waters | Law Office of Walter<br>Fey |
|--------------------------------------------------------------------------|---------------|-----------------------------|------------------------------|------------------------------|-----------------------------|
| Legal Problem Code