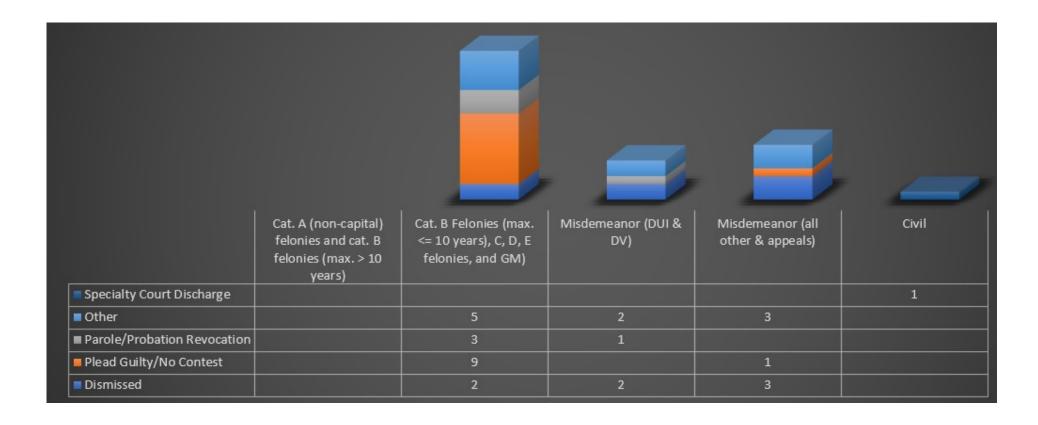

| Attorney                     | 390.4                               | 4.9                     | 20.7          | 101.0 |
| Total Hours:                                                  | Investigator                 | 0.1                                 | 0.0                     | 0.0           | 0.0   |
|                                                               | Staff                        | 163.0                               | 0.8                     | 0.0           | 0.5   |
|                                                               |                              | 553.5                               | 5.7                     | 20.7          | 101.5 |

## **Nye County Workload**



#### Nye County Workload - close reasons



## **Pershing County**

Type: County Public Defender

Pershing County Public
Defender's Office

Attorneys: 1

Staff Investigators: 0

Support Staff: 1

Private Workload: N/A

Pershing Conflict Contract with Law Office of Kyle Swanson

| Pershing County                                                     | Public<br>Defender s<br>Office | Law Office of Kyle<br>Swanson |       |
|---------------------------------------------------------------------|--------------------------------|-------------------------------|-------|
| Legal Problem Code                                                  | Activity Type                  | Hours                         | Hours |
| Appeals (Felony & GM)                                               | Attorney                       | 3.8