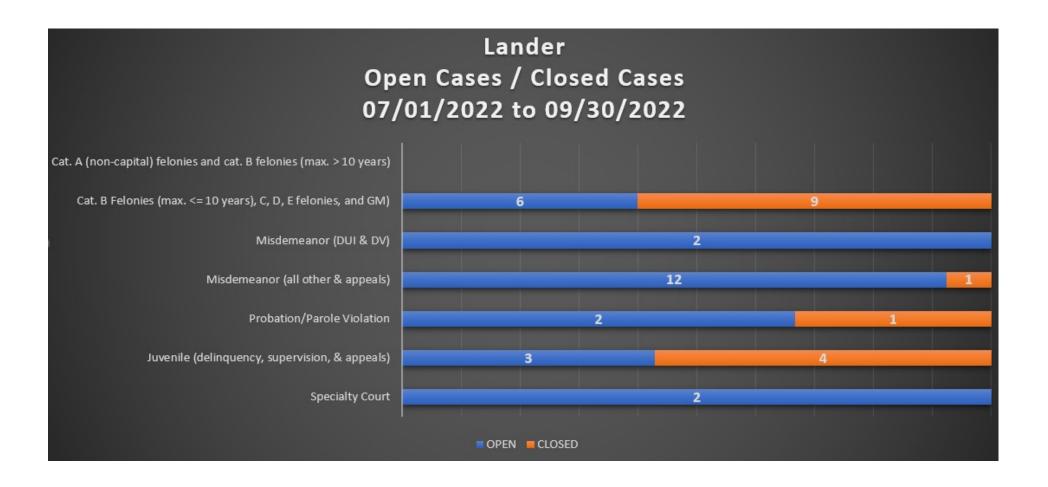

| 1.5   |
| Specialty Court                                                 | Attorney                      | 16.4  |
| Specialty Court                                                 | Staff                         | 0.8   |
| Civil (included in totals)                                      | Attorney                      | 1.5   |
|                                                                 | Attorney                      | 82.3  |
| Total Hours                                                     | Staff                         | 16.3  |
|                                                                 | Expert                        | 15.0  |
|                                                                 |                               | 113.6 |

#### **Lander County Workload**



### Lander County Workload - close reasons

|                                  | Cat. A (non-                    | Cat. B Felonies      | Misdemeanor | Misdemeanor  | Probation/Par | Juvenile       | Juvenile    |
|----------------------------------|---------------------------------|----------------------|-------------|--------------|---------------|----------------|-------------|
|                                  | capital)                        | (max. <= 10          | (DUI & DV)  | (all other & | ole Violation | (delinquency,  | (probation/ |
|                                  | felonies and<br>cat. B felonies | years), C, D, E      |             | appeals)     |               | supervision, & | role        |
|                                  | (max. > 10                      | fel