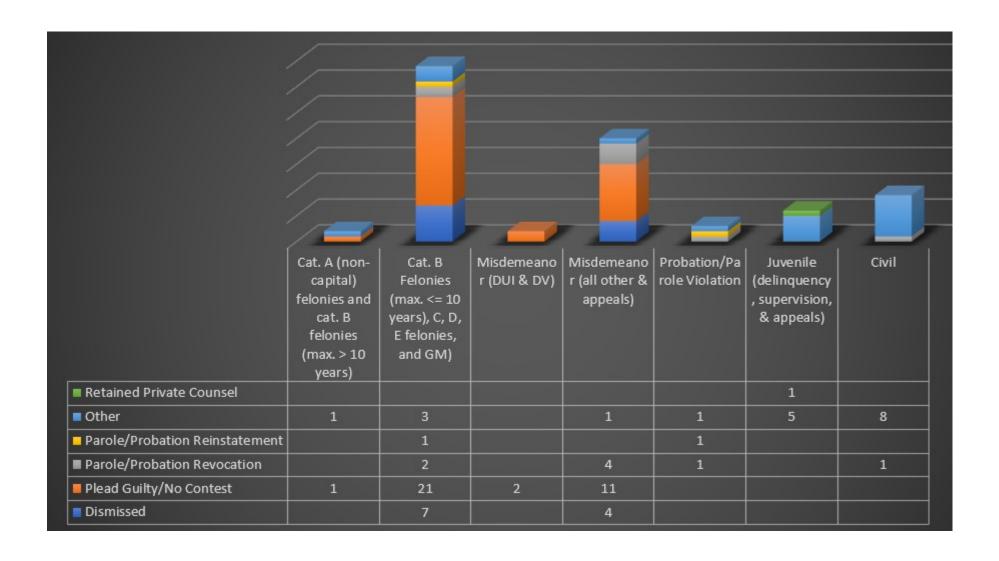

13.3                        | 232.6                       |
| Total Hours:                                                             | Expert        | 0.5                         |                              |                              |                             |
|                                                                          | Staff         |                             |                              | 2.3                          |                             |
|                                                                          |               | 88                          | 8.8                          | 115.6                        | 232.6                       |

#### **Carson City Conflict Workload**



#### Carson City Conflict Workload - close reasons



#### **Churchill County**

#### Type: County Public Defender

Churchill County Public Defender's Office: Attorney: 1 Staff Investigators: 0 Staff: 1 Private Workload: none reported

Alternate Public Defender's Office: Attorney: 1 Staff Investigators: 0 Staff: 1 Private Workload: none reported

| Churchill County                                                    |               | Public Defender<br>(Sommer) | Alternate Public<br>Defender<br>(Wright) | Appointed Counsel<br>(Woodman) | Nevada<br>Appointed<br>Counsel |
|---------------------------------------------------------------------|---------------|-----------------------------|------------------------------------------|--------------------------------|--------------------------------|
| Legal Problem Code