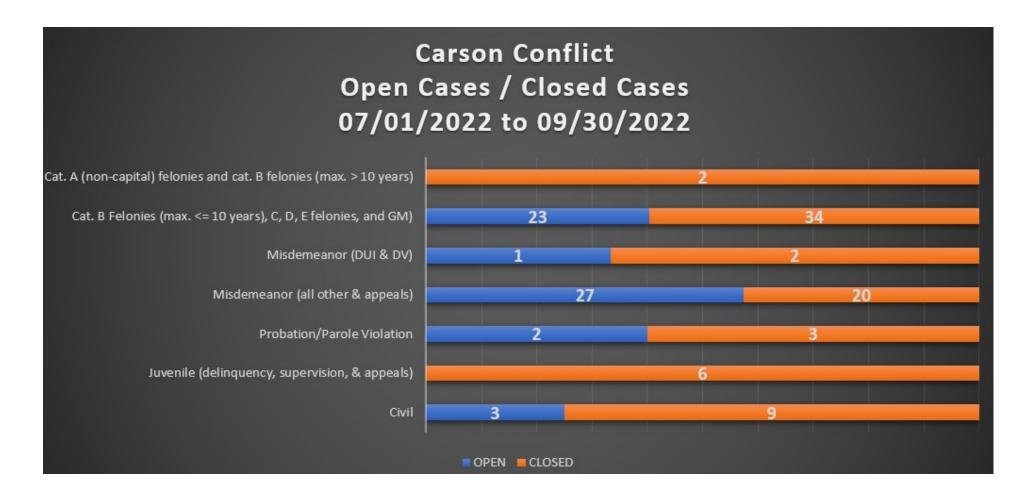

| 8.8                          | 113.3                        | 232.6                       |
| Total Hours:                                                             | Expert        | 0.5                         |                              |                              |                             |
|                                                                          | Staff         |                             |                              | 2.3                          |                             |
|                                                                          |               | 88                          | 8.8                          | 115.6                        | 232.6                       |

#### **Carson City Conflict Workload**



#### Carson City Conflict Workload - close reasons



#### **Churchill County**

#### Type: County Public Defender

Churchill County Public Defender's Office: Attorney: 1 Staff Investigators: 0 Staff: 1 Private Workload: none reported

Alternate Public Defender's Office: Attorney: 1 Staff Investigators: 0 Staff: 1 Private Workload: none reported

| Churchill County                                                    |               | Public Defender<br>(Sommer) | Alternate Public<br>Defender<br>(Wright) | Appointed Counsel<br>(Woodman) | Nevada<br>Appointed<br>Counsel |
|---------------------------------------------------------------------|---------------|-----------------------------|------------------------------------------|--------------------------------|-----------------------------