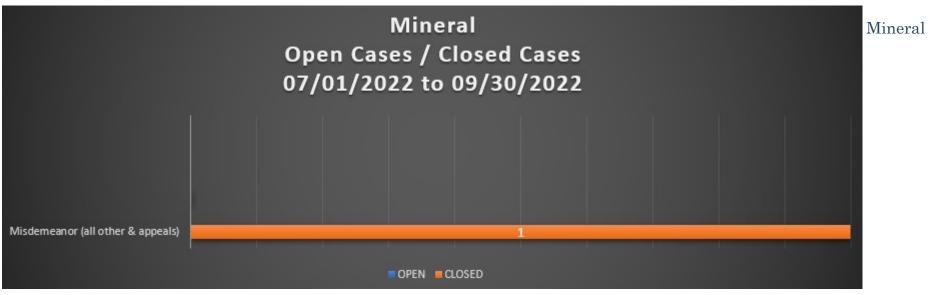

ctivity Type            | Hours |
| Cat. B Felonies (max. <= 10 years), C, D, E felonies, and GM) | Attorney                 | 106.5 |
| Misdemeanor (all other & appeals)                             | Attorney                 | 12.0  |
| Misdemeanor (DUI & DV)                                        | Attorney                 | 8.5   |
| Juvenile (delinquency, supervision & appeals)                 | Attorney                 | 4.0   |
| Civil (included in totals)                                    | Attorney                 | 11.0  |
| Total Hours:                                                  | 142.0                    |       |
|                                                               |                          | 142.0 |

#### **Mineral County**

**Type: Contract-for-Service** 



#### Mineral County Workload - close reasons



# **Nye County**

#### Type: Contract-for-Service

In this quarter, Nye County contracted with five private counsel: Nathan Gent, Ronni Boskovich, Jherna Shahani, Jason Earnest, and Andrew Coates. No reporting was received from Coates.

| Nye County                                                    | Law Office of<br>Nathan Gent | Law Office of<br>Ronni<br>Boskovich | Law Office J<br>Shahani | Jason Earnest |       |
|---------------------------------------------------------------|------------------------------|-------------------------------------|-------------------------|---------------|-------|
| Legal Problem Code                                            | Activity Type                | Hours                               | Hours