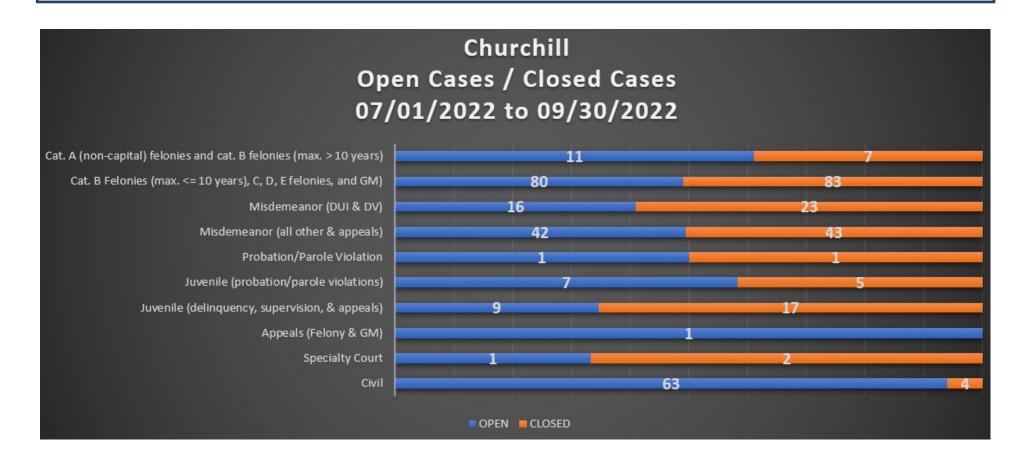

| 26.9                           | 67.8                           |
| Total Hours                                                         | Expert        | 11.5                        | 740.1                                    | 37.4                           | 4.5                            |
|                                                                     | Staff         | 16.1                        | 12.8                                     |                                | 1.7                            |
|                                                                     |               | 780.1                       | 1267.7                                   | 64.3                           | 74                             |

#### **Churchill County Workload**



#### Churchill County Workload - close reasons



#### **Douglas County**

#### **Type: Contract-for-Service**

Douglas County contracts with five independent contractor attorneys. The current contracts are held by Brian Filter, Matthew Ence, Marty Hart, Nadine Morton, and Max Stovall.

Matthew Ence reported 10 hours of private casework this quarter. Max Stoval reported 66.4 hours of private casework this quarter. Filter, Hart and Morton did not report any private casework this quarter.

| Douglas County                                                         |               |       | Law Office of<br>Matthew Ence |       | Law Offices of<br>Maximilian A.<br>Stovall | Morton Law<br>Offices | Nevada<br>Appointed<br>Counsel |
|---------------------------------------------------------------