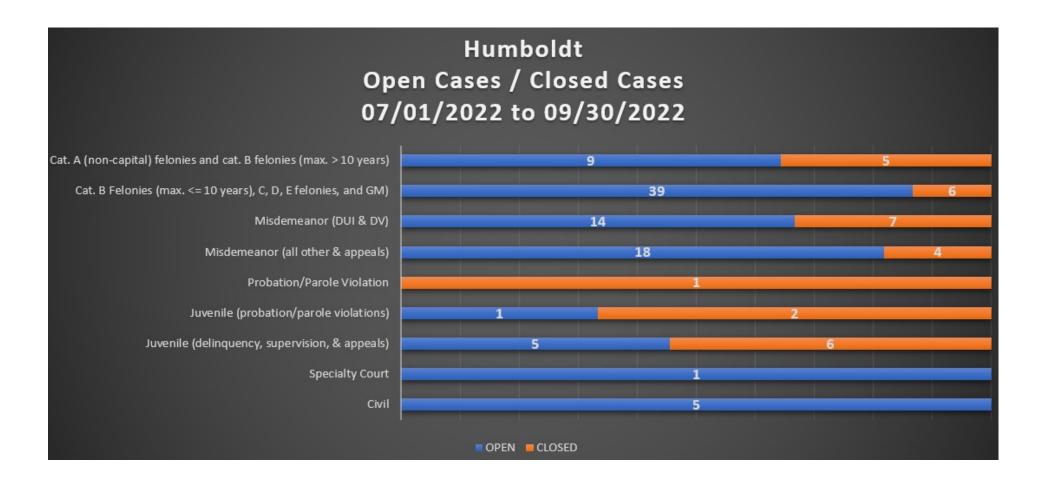

#### **Humboldt County**

Type: County Public Defender

**Humboldt County Public Defender** 

Attorneys: 1

Staff Investigators: 0

Support Staff: 1

Private Workload: none

reported

#### Alternate Public Defender

Attorneys: 1

Staff Investigators: 0

Support Staff: 1

Private Workload: none

reported

| Humboldt County                                                     |                      | Public Defender | Alternate Public<br>Defender | Nevada<br>Appointed<br>Counsel |
|---------------------------------------------------------------------|----------------------|-----------------|------------------------------|--------------------------------|
| Legal Problem Code                                                  | <b>Activity Type</b> | Hours           | Hours                        | Hours                          |
| Appeals (Felony & GM)                                               | Attorney             | 1.0             |                              |                                |
| Cat A (non conital) folianiae and cat D                             | Attorney             | 36.6            | 5.4                          | 13.9                           |
| Cat. A (non-capital) felonies and cat. B felonies (max. > 10 years) | Investigator         | 8.5             |                              |                                |
| icionics (max. > 10 years)                                          | Staff                | 0.2             |                              |                                |
| Cat D Falarias (mass, 4-10 years) C D                               | Attorney             | 130.5           | 122.1                        | 57.3                           |
| Cat. B Felonies (max. <= 10 years), C, D,<br>E felonies, and GM)    | Investigator         | 15.8            |                              |                                |
| E leionies, and Givi)                                               | Staff                | 6.4             |                              |                                |
|                                                                     | Attorney             | 47.2            | 20.1                         |                                |
| Misdemeanor (all other & appeals)                                   | Investigator         | 5.3             |                              |                                |
|                                                                     | Staff                | 0.4             |                              |                                |
| Mindows on an (DLIL 9, DV)                                          | Attorney             | 6.1             | 31.8                         | 1.7                            |
| Misdemeanor (DUI & DV)                                              | Investigator         | 1.3             |                              |                                |
| Juvenile (delinquency, supervision, & appeals)                      | Attorney             | 7.8             | 54.7                         |                                |
| Juvenile (probation/parole violations)                              | Attorney             |                 | 7.3                          |                                |
| Probation / Parole Violation                                        | Attorney             | 6.9             |                              |                                |
| Propation / Parole violation                                        | Staff                | 0.3             |                              |                                |
| Civil (included in totals)                                          | Attorney             | 12.75           | 34.1                         |                                |
| Civil (included in totals)                                          | Staff                | 0.3             | 0.2                          |                                |
|                                                                     | Attorney             | 248.8           | 275.5                        | 72.9                           |
| Total Hours                                                         | Investigator         | 30.9            | 0.0                          | 0.0                            |
|                                                                     | Staff                | 7.6             | 0.2                          | 0.0                            |
|                                                                     |                      | 287.3           | 275.7                        | 72.9                           |

#### **Humboldt County Workload**