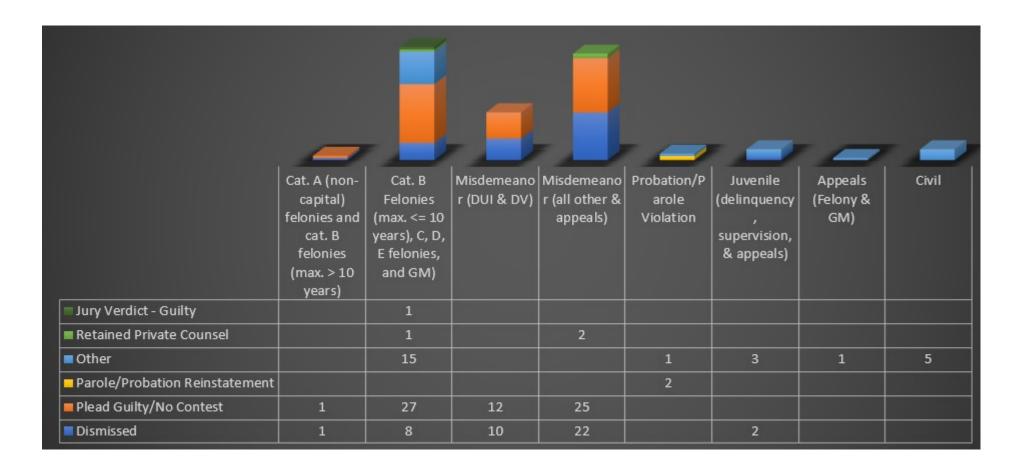

| Attorney                     | 1096.2                                 | 174.1 |
| Total Hours:                                                        | Investigator                 | 208.2                                  | 5.2   |
|                                                                     | Expert                       | 11.0                                   |       |
|                                                                     | Staff                        | 339.9                                  | 0.1   |
|                                                                     | 1655.2                       | 179.4                                  |       |

#### **Lyon County Workload**



#### Lyon County Workload - close reasons



#### **Mineral County**

#### Type: Contract-for-Service

Law Office of Kale Brock: Mineral County contracts with Kale Brock to serve as the Mineral County Public Defender.

Attorneys: 1 Staff: 0 Investigator: 0 Private Workload: None Reported

| Mineral County                                                | Law Office of Kale Brock |       |
|---------------------------------------------------------------|--------------------------|-------|
| Legal Problem Code                                            | Activity Type            | Hours |
| Cat. B Felonies (max. <= 10 years), C, D, E felonies, and GM) | Attorney                 | 106.5 |
| Misdemeanor (all other & appeals)                             | Attorney                 | 12.0  |
| Misdemeanor (DUI & DV)