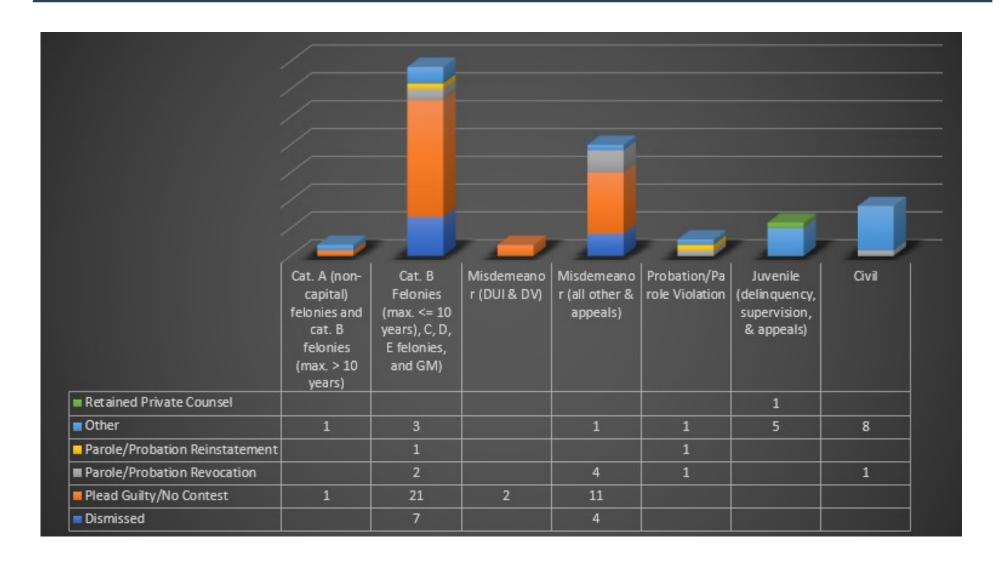

| Attorney     | 2717.9 | 152.6 |
| Total Hours                                                         | Staff        | 4      |       |
| Total Hours                                                         | Expert       | 215.5  | 13.8  |
|                                                                     | Investigator | 704.1  | 18.3  |
|                                                                     |              | 3641.5 | 184.7 |

Type: State Public Defender Nevada State Public Defender

#### Nevada State Public Defender

Attorneys: 8

Staff Investigators: 2

Support Staff: 4

Private Workload: N/A

NSPD recently received funding for one additional staff attorney.

#### **Carson City Workload**



#### Carson City Workload - close reasons



#### **Carson City Contract Conflict Counsel**

#### Type: Contract-for-Service

Carson City contracts with three separate attorneys to cover conflict cases.

Daniel Spence, Noel Waters and Walter Fey hold the contracts.

No private workload was reported.

| Carson City Contract Conflict Counsel                                    |               | Law Office of Daniel Spence | Law Office of<br>John Malone | Law Office of Noel<br>Waters | Law Office of Walter<br>Fey |
|--------------------------------------------------------------------------|---------------|-----------------------------|------------------------------|------------------------------|-----------------------------|
| Legal Problem Code                                                       | Activity Type | Hours